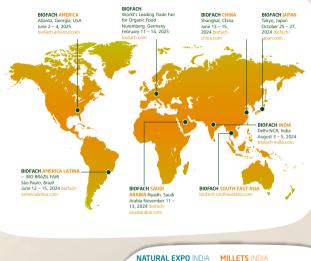

### **BIOFACH**INDIA

#### NATURAL EXPOINDIA

www.biofach-india.com

 August 3 - 5, 2024 | India Expo Centre and Mart (IEML), Greater Noida, Delhi-NCR

 India's leading trade fair for the organic,

 natural and millets industry!

 Entry for Trade Visitors above 18 years only.